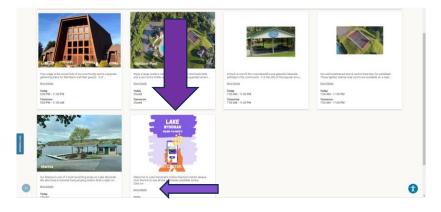

1st time users will need to create an account

You will need to click on the **Amenities** box in the center top of your screen.

- 2. You will look for the one that says Lake Wynonah Online Payments.
- 3. Next click on More Details.

4. Click on the **Link** to be directed to our Eventgroove Website.

Once on the Eventgroove landing page you will now be able to scroll through the events available for our members.