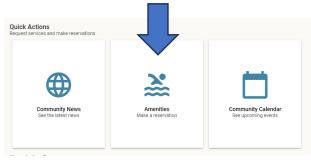

1st time users will need to create an account

You will need to click on the **Amenities** box in the center top of your screen.

- 2. You will look for the one that says Lake Wynonah Online Payments.
- 3. Next click on More Details.