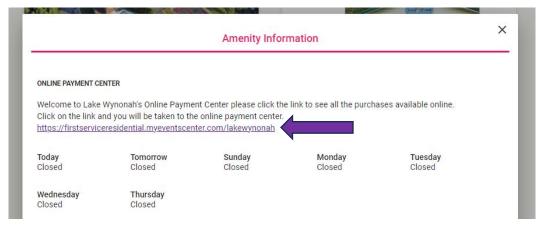

4. Click on the **Link** to be directed to our Eventgroove Website.

Once on the Eventgroove landing page you will now be able to scroll through the events available for our members.